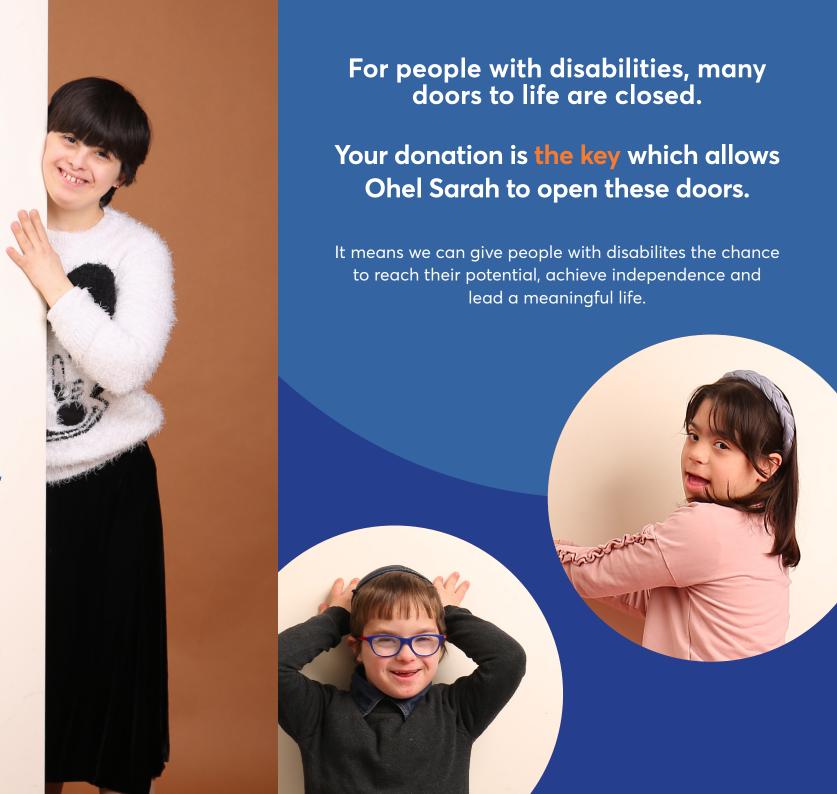

Rachel has Downs
Syndrome and spent her childhood moving from one foster family to another.

Every time a door opened before her, it was quickly slammed shut and her future seemed uncertain.

Then Ohel Sarah stepped in and gave her a loving home, a busy social life and the chance to work. The door to a future full of opportunities opened before her.

Rachel is now 26 and will still face closed doors in her life, but she knows that Ohel Sarah will always be there for her, opening every door along the way.